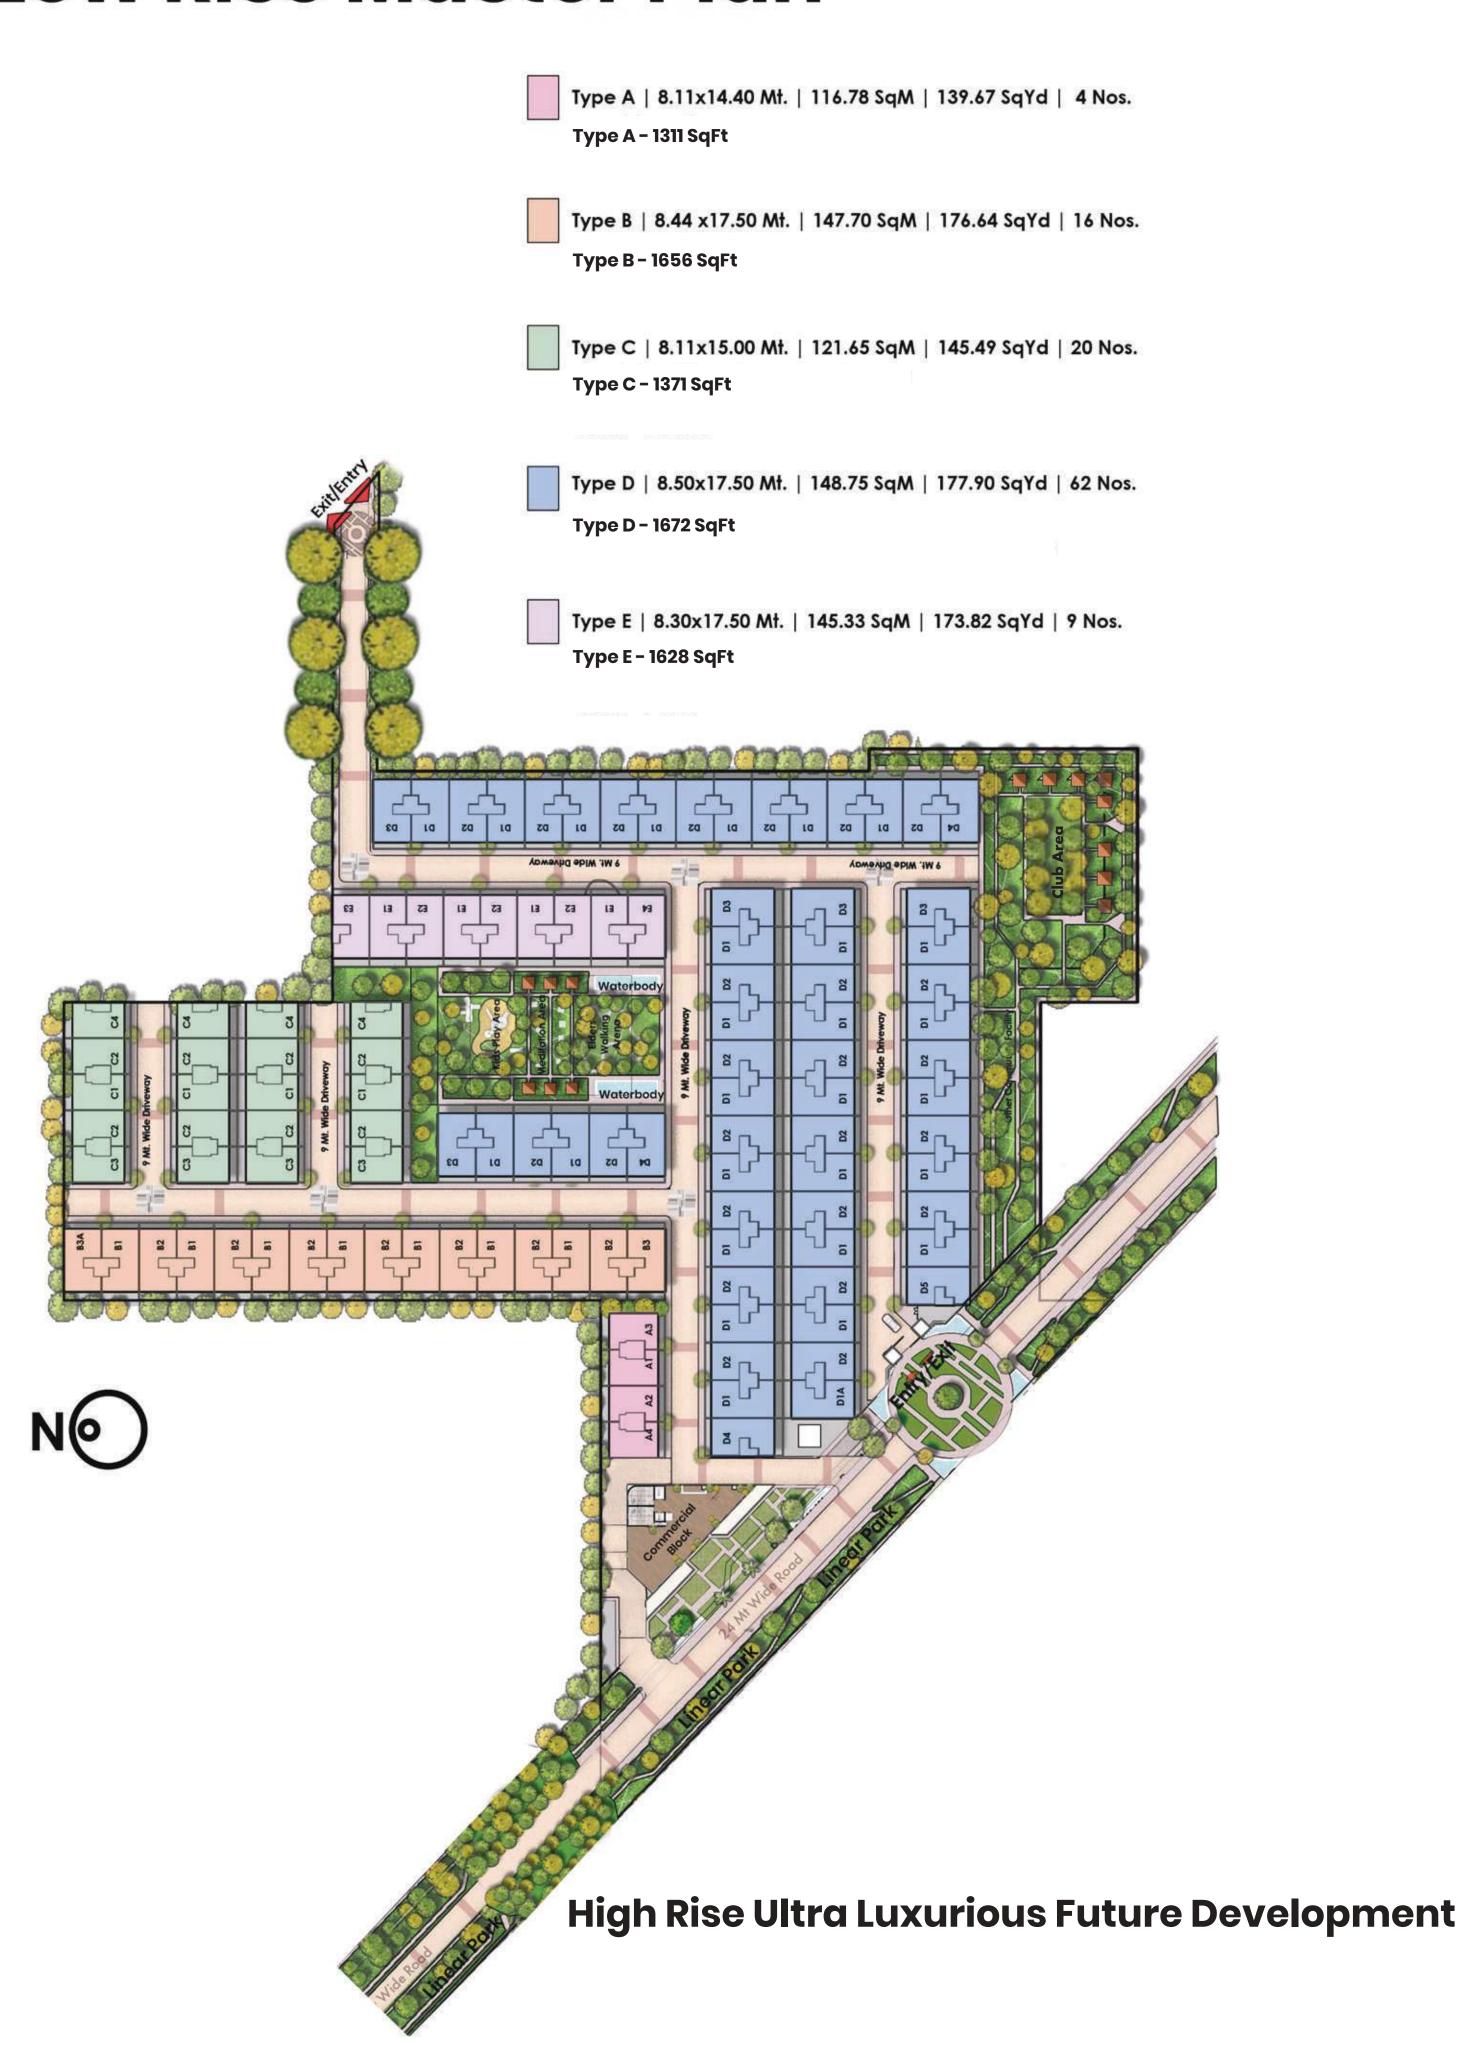

# WHITELÅND Blissville



Sector 76, Gurugram, Haryana

August 17, 2022
HARERA No. 79 of 2022 Dated 17.08.2022
License No. 93 of 2022 Dated 12.07.2022

## Low Rise Master Plan



### 1st - 4th Floor Plan | Type C





# 1st - 4th Floor Plan | Type D





ALL LAYOUT PLANS, SITE PLAN, RENDERINGS, AREAS DIMENSIONS ARE SUBJECT TO CHANGE TILL THE FINAL COMPLETION OF THE PROJECT. THE FURNITURE ACCESSORIES, PAINTING, ITEMS, ELECTRONICS GOOD ADDITION FITTINGS / FIXTURES, DECORATIVE ITEMS, FALSE CEILING INCLUDING FINISHING MATERIALS, SPECIFICAIONS, SHADES, SIZES AND COLOUR OF TILES ETC.
SHOWN IN THE IMAGE ARE ONLY INDICATIVE IN NATURE AND ARE ONLY FOR THE PURPOSE OF ILLUSTRATING INDICATING A POSSIBLE LAYOUT AND DO NOT FORM PART OF THE STANDARD SPECIFICATION.

#### 1st - 4th Floor Plan | Type E





# Ground Floor Plan | Type C



#### Plot Area - 1371 SqFt

#### Basement Floor Plan | Type D





### Terrace Floor Plan | Type D