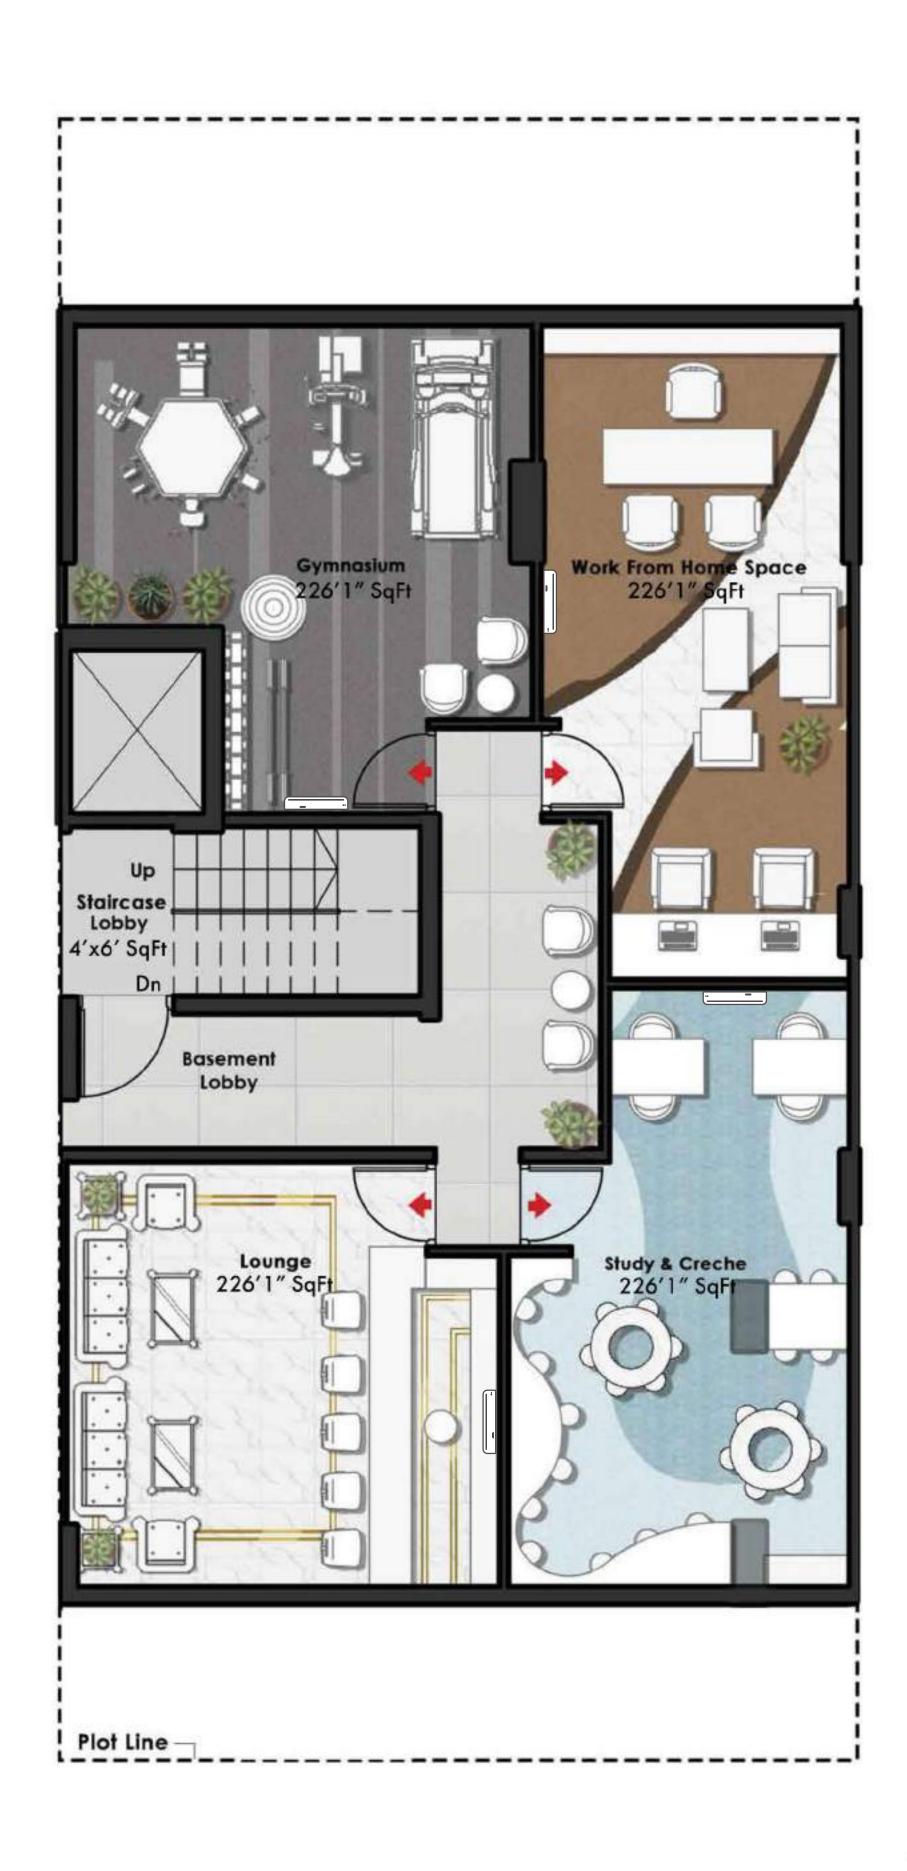

ted 17.08.2022
License No. 93 of 2022 Dated 12.07.2022

## Low Rise Master Plan



### 1st - 4th Floor Plan | Type C





# 1st - 4th Floor Plan | Type D





ALL LAYOUT PLANS, SITE PLAN, RENDERINGS, AREAS DIMENSIONS ARE SUBJECT TO CHANGE TILL THE FINAL COMPLETION OF THE PROJECT. THE FURNITURE ACCESSORIES, PAINTING, ITEMS, ELECTRONICS GOOD ADDITION FITTINGS / FIXTURES, DECORATIVE ITEMS, FALSE CEILING INCLUDING FINISHING MATERIALS, SPECIFICAIONS, SHADES, SIZES AND COLOUR OF TILES ETC.
SHOWN IN THE IMAGE ARE ONLY INDICATIVE IN NATURE AND ARE ONLY FOR THE PURPOSE OF ILLUSTRATING INDICATING A POSSIBLE LAYOUT AND DO NOT FORM PART OF THE STANDARD SPECIFICATION.

#### 1st - 4th Floor Plan | Type E





# Ground Floor Plan | Type C



#### Plot Area - 1371 SqFt

#### Basement Floor Plan | Type D





### Terrace Floor Plan | Type D