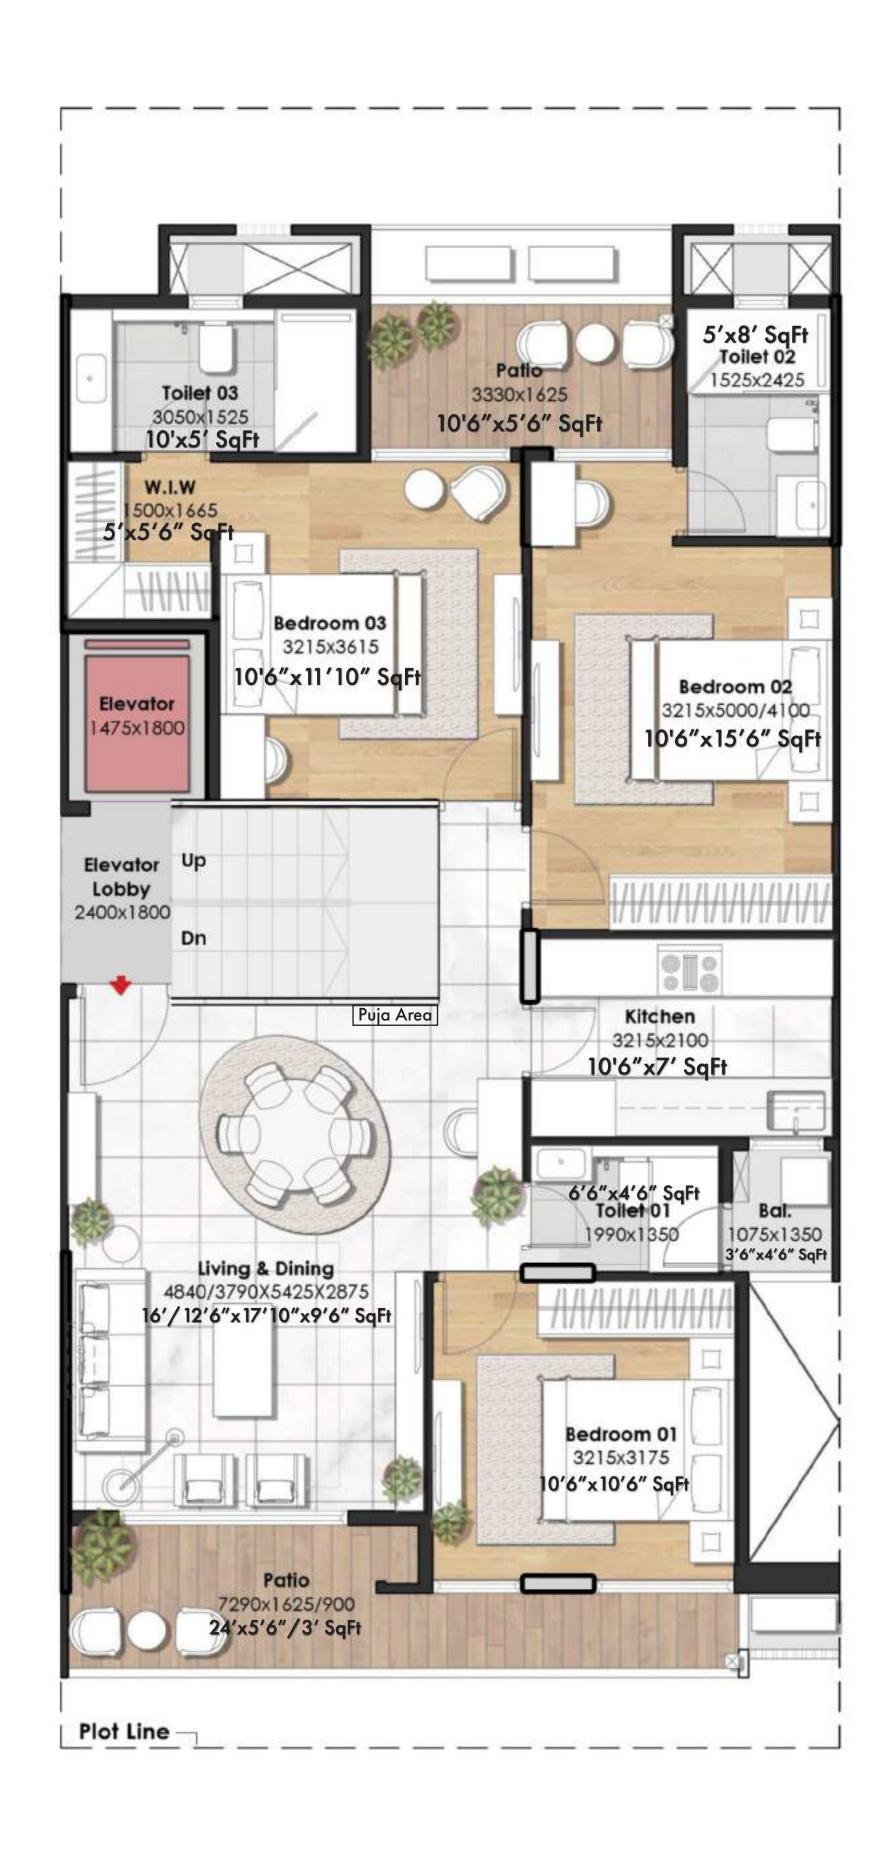

# WHITELÅND Blissville



Sector 76, Gurugram, Haryana

August 17, 2022
HARERA No. 79 of 2022 Dated 17.08.2022
License No. 93 of 2022 Dated 12.07.2022

## Low Rise Master Plan



### 1st - 4th Floor Plan | Type C





# 1st - 4th Floor Plan | Type D





ALL LAYOUT PLANS, SITE PLAN, RENDERINGS, AREAS DIMENSIONS ARE SUBJECT TO CHANGE TILL THE FINAL COMPLETION OF THE PROJECT. THE FURNITURE ACCESSORIES, PAINTING, ITEMS, ELECTRONICS GOOD ADDITION FITTINGS / FIXTURES, DECORATIVE ITEMS, FALSE CEILING INCLUDING FINISHING MATERIALS, SPECIFICAIONS, SHADES, SIZES AND COLOUR OF TILES ETC.
SHOWN IN THE IMAGE ARE ONLY INDICATIVE IN NATURE AND ARE ONLY FOR THE PURPOSE OF ILLUSTRATING INDICATING A POSSIBLE LAYOUT AND DO NOT FORM PART OF THE STANDARD SPECIFICATION.

#### 1st - 4th Floor Plan | Type E





# Ground Floor Plan | Type C



#### Plot Area - 1371 SqFt

#### Basement Floor Plan | Type D





### Terrace Floor Plan | Type D