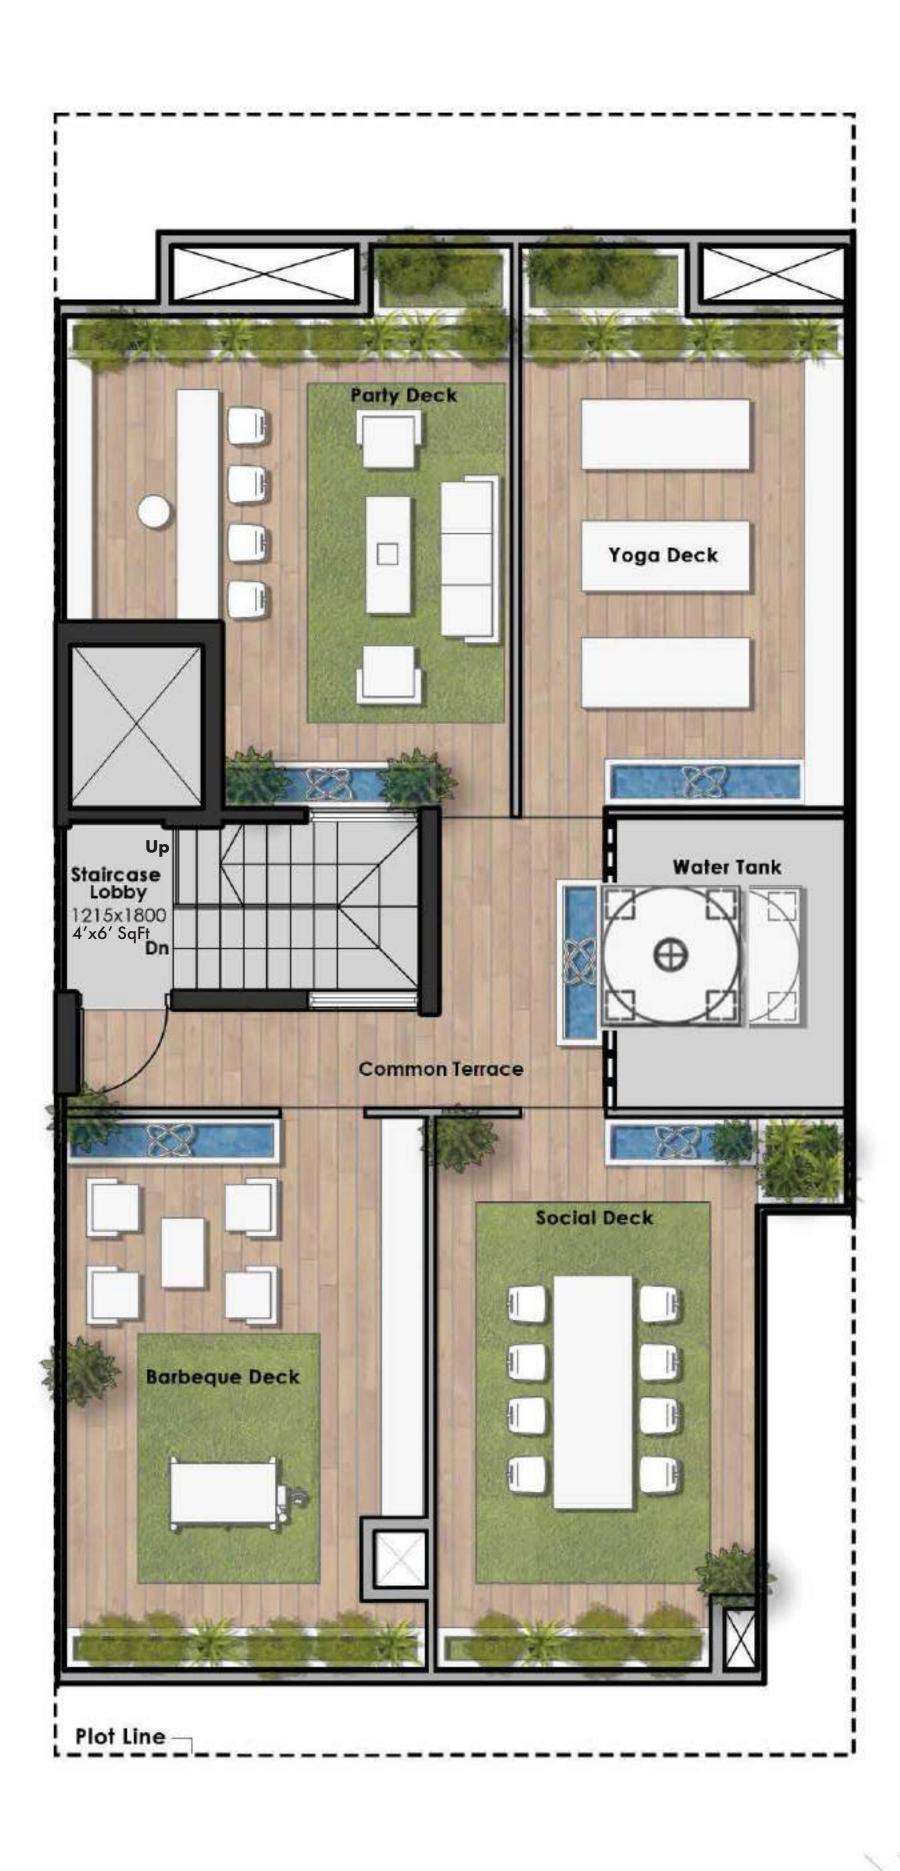

Dated 12.07.2022

## Low Rise Master Plan



### 1st - 4th Floor Plan | Type C





# 1st - 4th Floor Plan | Type D





ALL LAYOUT PLANS, SITE PLAN, RENDERINGS, AREAS DIMENSIONS ARE SUBJECT TO CHANGE TILL THE FINAL COMPLETION OF THE PROJECT. THE FURNITURE ACCESSORIES, PAINTING, ITEMS, ELECTRONICS GOOD ADDITION FITTINGS / FIXTURES, DECORATIVE ITEMS, FALSE CEILING INCLUDING FINISHING MATERIALS, SPECIFICAIONS, SHADES, SIZES AND COLOUR OF TILES ETC.
SHOWN IN THE IMAGE ARE ONLY INDICATIVE IN NATURE AND ARE ONLY FOR THE PURPOSE OF ILLUSTRATING INDICATING A POSSIBLE LAYOUT AND DO NOT FORM PART OF THE STANDARD SPECIFICATION.

#### 1st - 4th Floor Plan | Type E





# Ground Floor Plan | Type C



#### Plot Area - 1371 SqFt

#### Basement Floor Plan | Type D





### Terrace Floor Plan | Type D