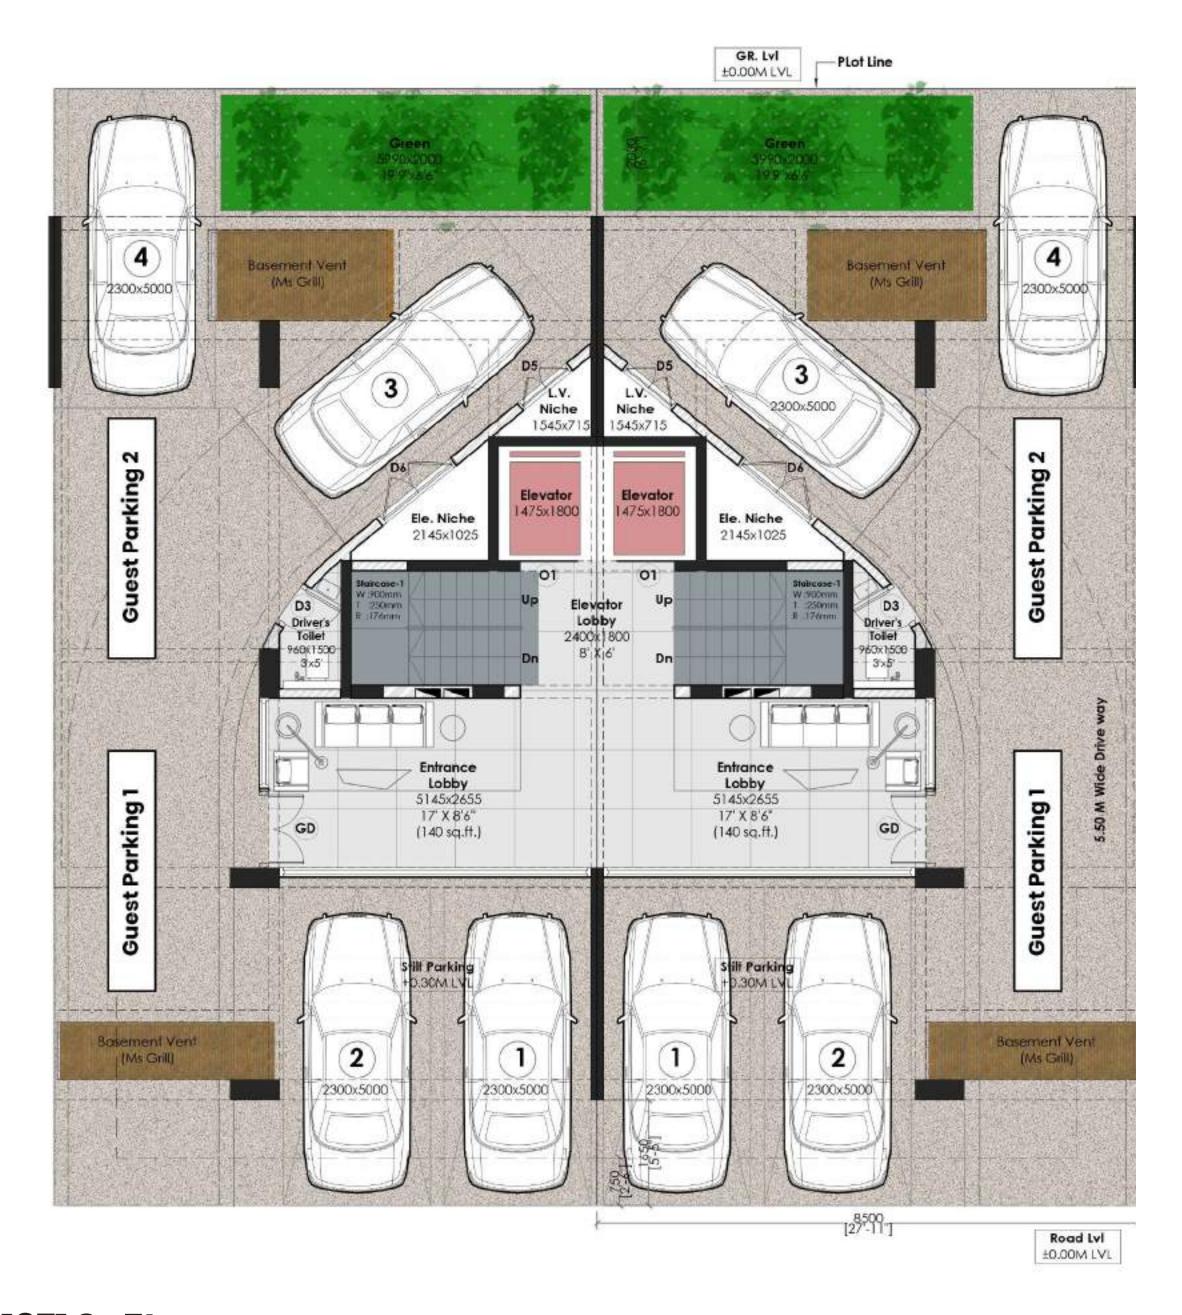

r 76, Gurugram, Haryana

August 17, 2022
HARERA No. 79 of 2022 Dated 17.08.2022
License No. 93 of 2022 Dated 12.07.2022

## Low Rise Master Plan



### 1st - 4th Floor Plan | Type C





# 1st - 4th Floor Plan | Type D





ALL LAYOUT PLANS, SITE PLAN, RENDERINGS, AREAS DIMENSIONS ARE SUBJECT TO CHANGE TILL THE FINAL COMPLETION OF THE PROJECT. THE FURNITURE ACCESSORIES, PAINTING, ITEMS, ELECTRONICS GOOD ADDITION FITTINGS / FIXTURES, DECORATIVE ITEMS, FALSE CEILING INCLUDING FINISHING MATERIALS, SPECIFICAIONS, SHADES, SIZES AND COLOUR OF TILES ETC.
SHOWN IN THE IMAGE ARE ONLY INDICATIVE IN NATURE AND ARE ONLY FOR THE PURPOSE OF ILLUSTRATING INDICATING A POSSIBLE LAYOUT AND DO NOT FORM PART OF THE STANDARD SPECIFICATION.

#### 1st - 4th Floor Plan | Type E





# Ground Floor Plan | Type C



#### Plot Area - 1371 SqFt

#### Basement Floor Plan | Type D





### Terrace Floor Plan | Type D