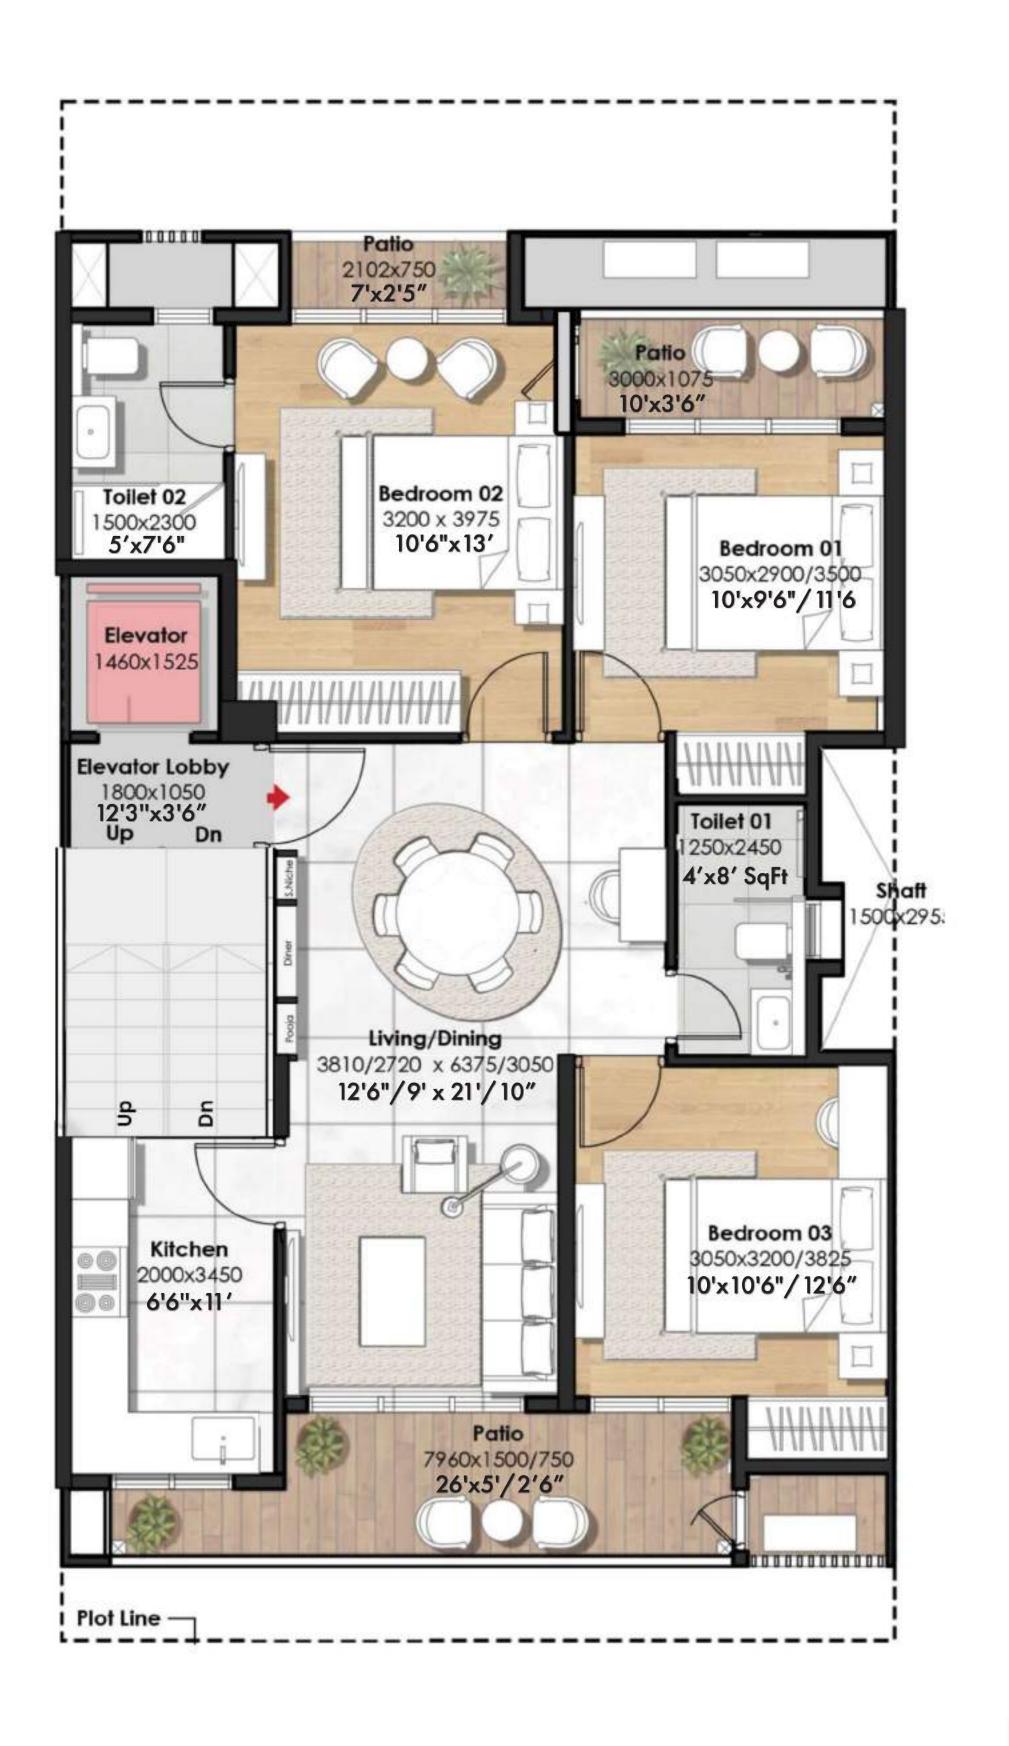

# WHITELÅND Blissville



Sector 76, Gurugram, Haryana

August 17, 2022
HARERA No. 79 of 2022 Dated 17.08.2022
License No. 93 of 2022 Dated 12.07.2022

## Low Rise Master Plan



### 1st - 4th Floor Plan | Type C





# 1st - 4th Floor Plan | Type D





ALL LAYOUT PLANS, SITE PLAN, RENDERINGS, AREAS DIMENSIONS ARE SUBJECT TO CHANGE TILL THE FINAL COMPLETION OF THE PROJECT. THE FURNITURE ACCESSORIES, PAINTING, ITEMS, ELECTRONICS GOOD ADDITION FITTINGS / FIXTURES, DECORATIVE ITEMS, FALSE CEILING INCLUDING FINISHING MATERIALS, SPECIFICAIONS, SHADES, SIZES AND COLOUR OF TILES ETC.
SHOWN IN THE IMAGE ARE ONLY INDICATIVE IN NATURE AND ARE ONLY FOR THE PURPOSE OF ILLUSTRATING INDICATING A POSSIBLE LAYOUT AND DO NOT FORM PART OF THE STANDARD SPECIFICATION.

#### 1st - 4th Floor Plan | Type E





# Ground Floor Plan | Type C



#### Plot Area - 1371 SqFt

#### Basement Floor Plan | Type D





### Terrace Floor Plan | Type D