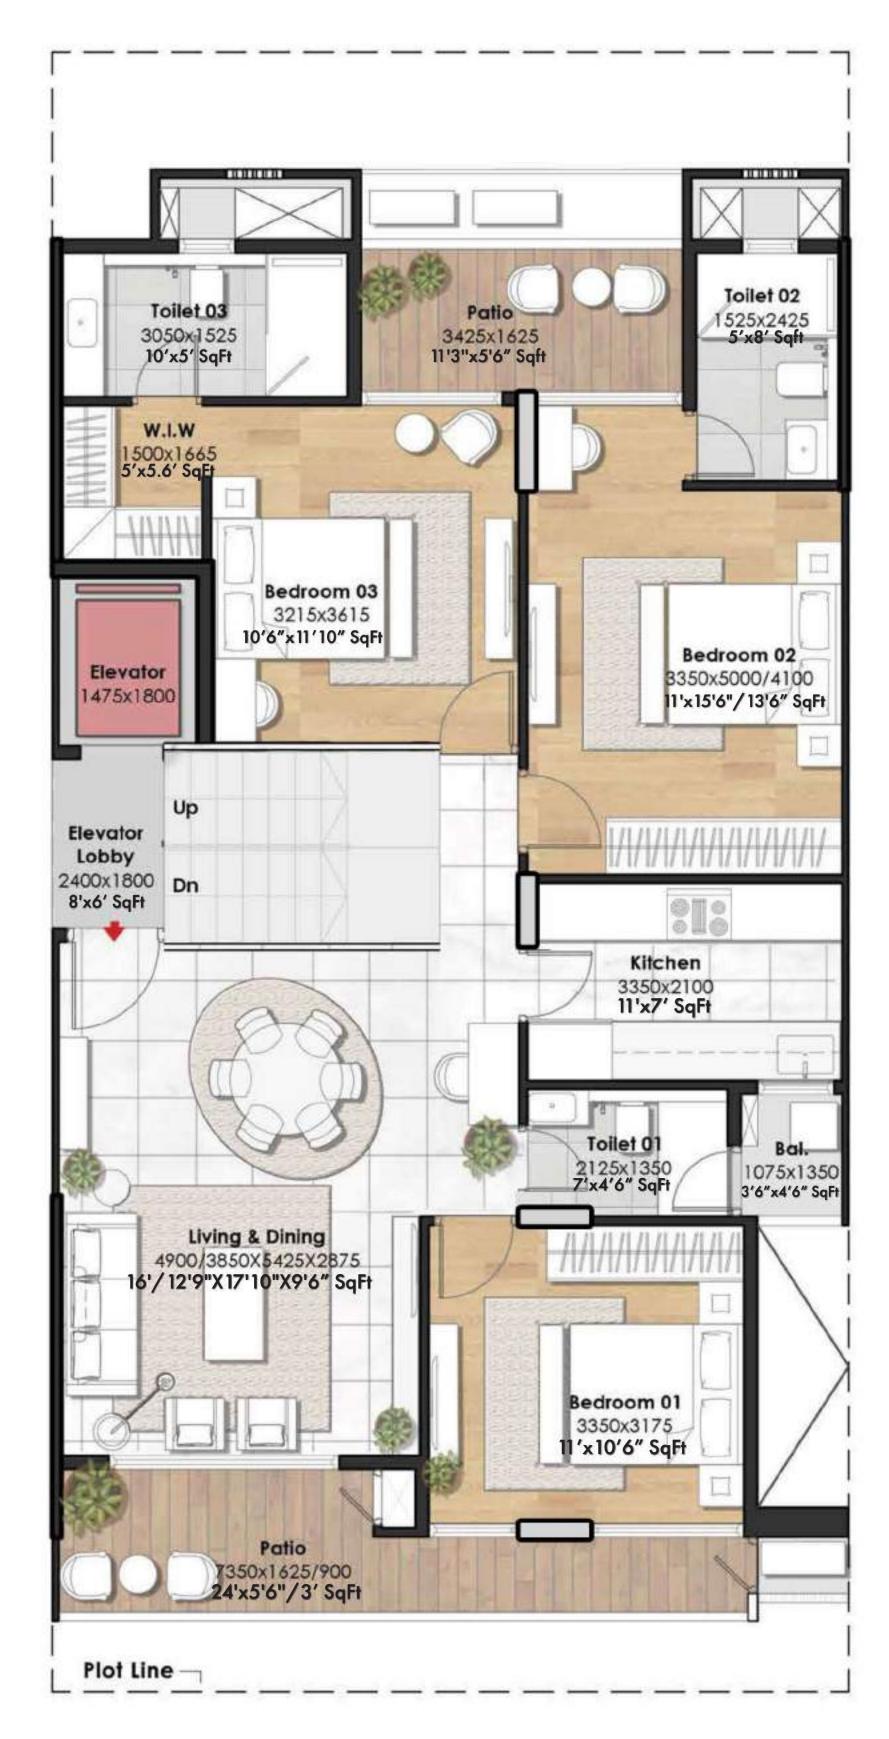

# 1st - 4th Floor Plan | Type D

ALL LAYOUT PLANS, SITE PLAN, RENDERINGS, AREAS DIMENSIONS ARE SUBJECT TO CHANGE TILL THE FINAL COMPLETION OF THE PROJECT. THE FURNITURE ACCESSORIES, PAINTING, ITEMS, ELECTRONICS GOOD ADDITION FITTINGS / FIXTURES, DECORATIVE ITEMS, FALSE CEILING INCLUDING FINISHING MATERIALS, SPECIFICAIONS, SHADES, SIZES AND COLOUR OF TILES ETC.
SHOWN IN THE IMAGE ARE ONLY INDICATIVE IN NATURE AND ARE ONLY FOR THE PURPOSE OF ILLUSTRATING INDICATING A POSSIBLE LAYOUT AND DO NOT FORM PART OF THE STANDARD SPECIFICATION.